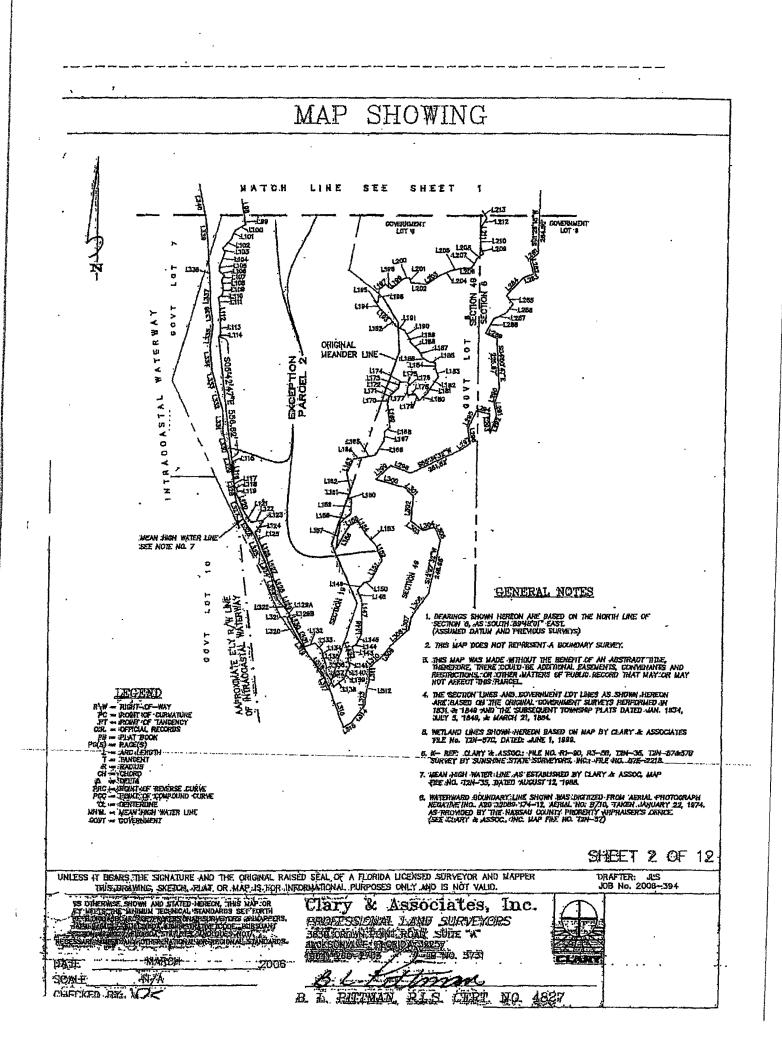

80, requires that approximately 130 acres shall be protected by a conservation easement granted to an appropriate entity; and

**WHEREAS**, the approximately 130 acres to be placed under a conservation easement is depicted on Exhibit "B" (shown in green and red crosshatched areas); and

WHEREAS, the property known as Crane Island has been sold; and

**WHEREAS**, during the due diligence period for the sale, it was discovered that eighteen (18) of the approximately one hundred and thirty (130) acres set forth in Exhibit "B" (illustrated in the "red crosshatched area") is owned by the State; and

WHEREAS The Board of County Commissioners of Nassau County, finds:

- 1. The intent of the preservation requirement set forth in Exhibit "C" of Ordinance 2006-80 was to preserve approximately one hundred thirty (130) acres of wetland area.
- 2. The placement of approximately one hundred and seventeen (117) acres under a conservation easement by the owners together with the eighteen (18) acres owned by the State meets the intent of the preservation requirement (Exhibit "B").