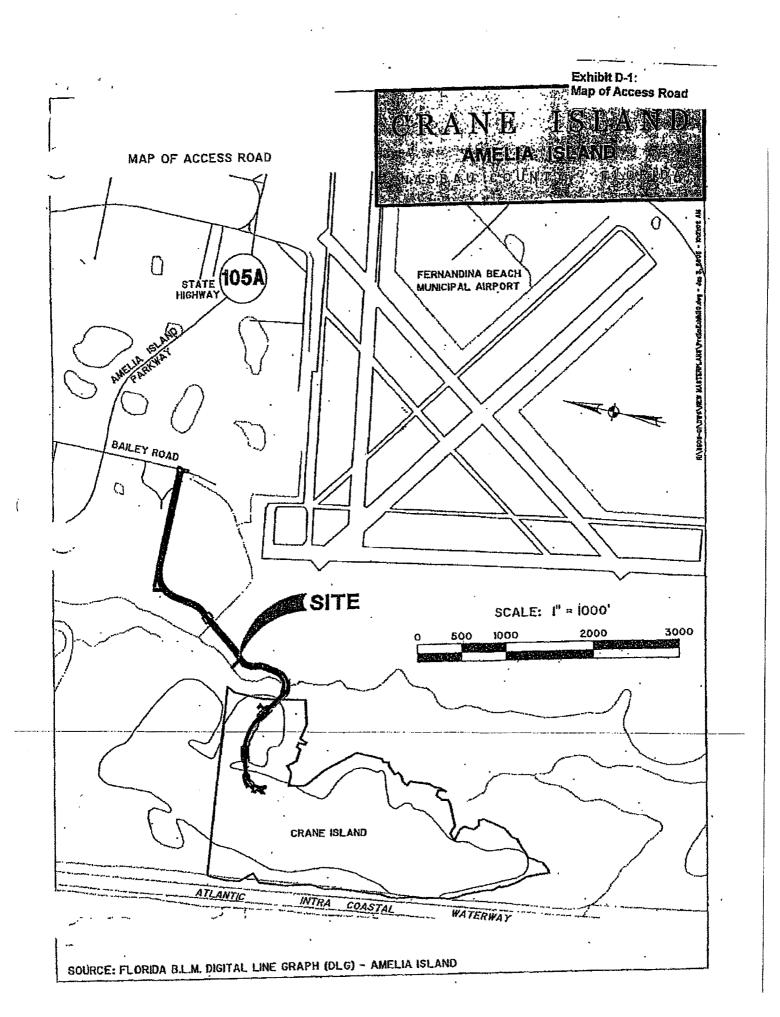

WHEREAS, Policy 2.05.02 of the Nassau County Comprehensive Plan requires that developments have access to the arterial and collector network, the City of Fernandina Beach has committed to dedicate an access road from the southern end of Bailey Road; and

### SECTION 5. EXHIBITS

The following exhibits are accepted and incorporated as part of this rezoning: Exhibit "D-1", map of access road; Exhibit "D-2", Development Dual Entrance Standard memorandum from Jose Deliz to Bob Rowland dated January 12, 2005; Exhibit "E", Decision granting final Certificate of Concurrency with conditions dated October 4, 2005; Exhibit "F", Mitigation Plan for Crane Island Development related to Coastal High Hazard Area; Exhibit "G", Draft Grant of Avigation Easement from Willis, Still, Abney, Graham, Crane Island Investments et. al. to City of Fernandina Beach.