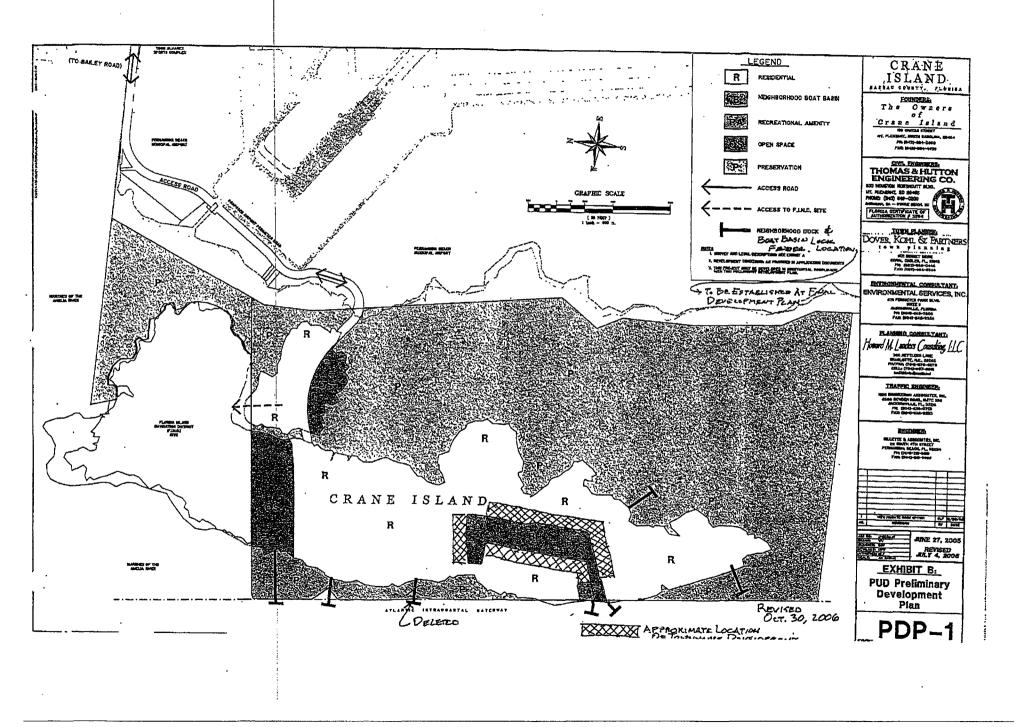

80, requires that approximately 130 acres shall be protected by a conservation easement granted to an appropriate entity; and

**WHEREAS**, the approximately 130 acres to be placed under a conservation easement is depicted on Exhibit "B" (shown in green and red crosshatched areas); and

WHEREAS, the property known as Crane Island has been sold; and

**WHEREAS**, during the due diligence period for the sale, it was discovered that eighteen (18) of the approximately one hundred and thirty (130) acres set forth in Exhibit "B" (illustrated in the "red crosshatched area") is owned by the State; and

WHEREAS The Board of County Commissioners of Nassau County, finds:

- 1. The intent of the preservation requirement set forth in Exhibit "C" of Ordinance 2006-80 was to preserve approximately one hundred thirty (130) acres of wetland area.
- 2. The placement of approximately one hundred and seventeen (117) acres under a conservation easement by the owners together with the eighteen (18) acres owned by the State meets the intent of the preservation requirement (Exhibit "B").

### SECTION 2. PROPERTY REZONED

The real property legally described in Exhibit A is hereby rezoned from RS-1 and OR to the Planned Unit Development (PUD) zoning district. Development of the property shall proceed in accordance with the procedures and standards of the PUD district regulations and shall generally conform to the Preliminary Development Plan appended as Exhibit B to this Ordinance.