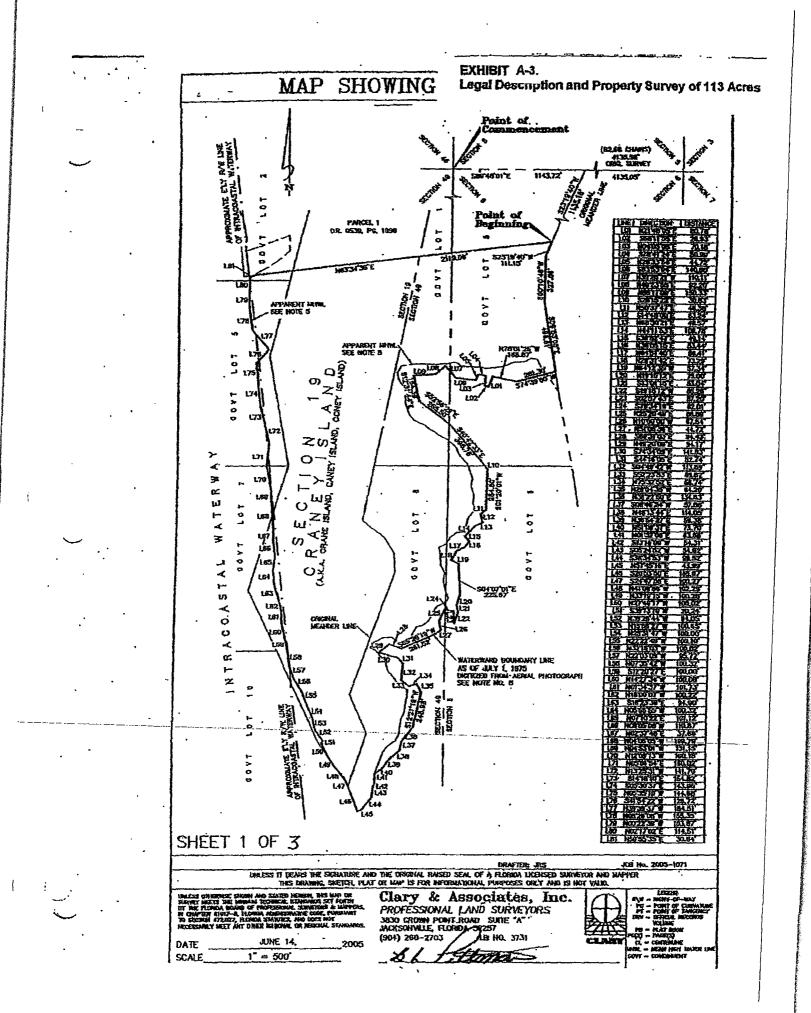

80, requires that approximately 130 acres shall be protected by a conservation easement granted to an appropriate entity; and

**WHEREAS**, the approximately 130 acres to be placed under a conservation easement is depicted on Exhibit "B" (shown in green and red crosshatched areas); and

WHEREAS, the property known as Crane Island has been sold; and

**WHEREAS**, during the due diligence period for the sale, it was discovered that eighteen (18) of the approximately one hundred and thirty (130) acres set forth in Exhibit "B" (illustrated in the "red crosshatched area") is owned by the State; and

WHEREAS The Board of County Commissioners of Nassau County, finds:

- 1. The intent of the preservation requirement set forth in Exhibit "C" of Ordinance 2006-80 was to preserve approximately one hundred thirty (130) acres of wetland area.
- 2. The placement of approximately one hundred and seventeen (117) acres under a conservation easement by the owners together with the eighteen (18) acres owned by the State meets the intent of the preservation requirement (Exhibit "B").