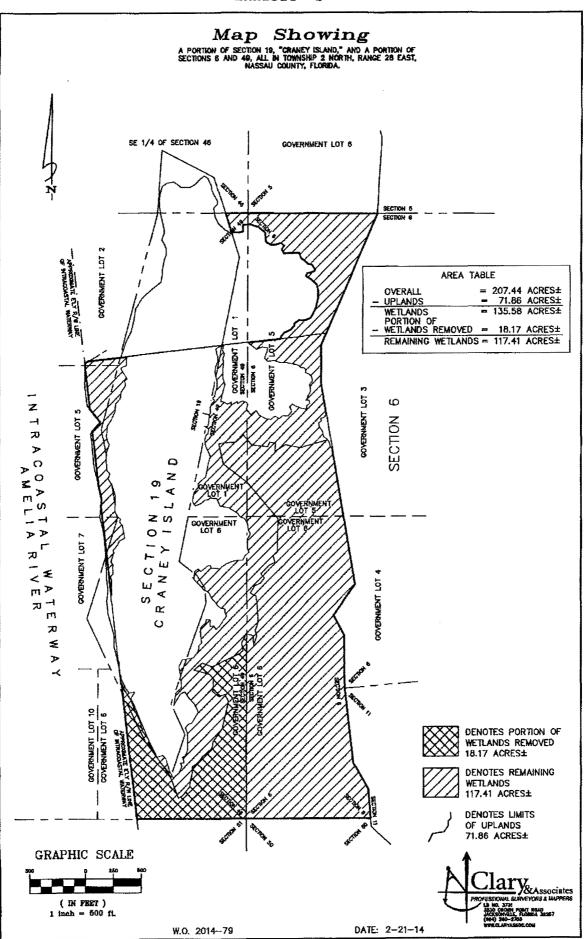

80, requires that approximately 130 acres shall be protected by a conservation easement granted to an appropriate entity; and

**WHEREAS**, the approximately 130 acres to be placed under a conservation easement is depicted on Exhibit "B" (shown in green and red crosshatched areas); and

WHEREAS, the property known as Crane Island has been sold; and

**WHEREAS**, during the due diligence period for the sale, it was discovered that eighteen (18) of the approximately one hundred and thirty (130) acres set forth in Exhibit "B" (illustrated in the "red crosshatched area") is owned by the State; and

WHEREAS The Board of County Commissioners of Nassau County, finds:

- 1. The intent of the preservation requirement set forth in Exhibit "C" of Ordinance 2006-80 was to preserve approximately one hundred thirty (130) acres of wetland area.
- 2. The placement of approximately one hundred and seventeen (117) acres under a conservation easement by the owners together with the eighteen (18) acres owned by the State meets the intent of the preservation requirement (Exhibit "B").

### NOW, THEREFORE, BE IT RESOLVED BY THE NASSAU COUNTY BOARD OF COUNTY COMMISSIONERS ON <u>MARCH</u> 24, 2014 THAT:

**1.** The Board hereby makes a legislative finding that the approximately one hundred seventeen (117) acres depicted on Exhibit B together with the State-owned property reflected on Exhibit B (the "red crosshatched acres") meets the preservation requirement referenced above.

2. The owners of Crane Island, pursuant to Exhibit "C", page 8, paragraph (b) shall comply with the conservation easement requirements by utilizing the 117.41 acres depicted on Exhibit "B".

BOARD OF COUNTY COMMISSIONERS NASSAU COUNTY, FLORIDA Its: Chairman Attest as to Chairman's signature: OANA. CRAWFORD Its: /Ex-Officio Clerk Approved as to form and legality by the