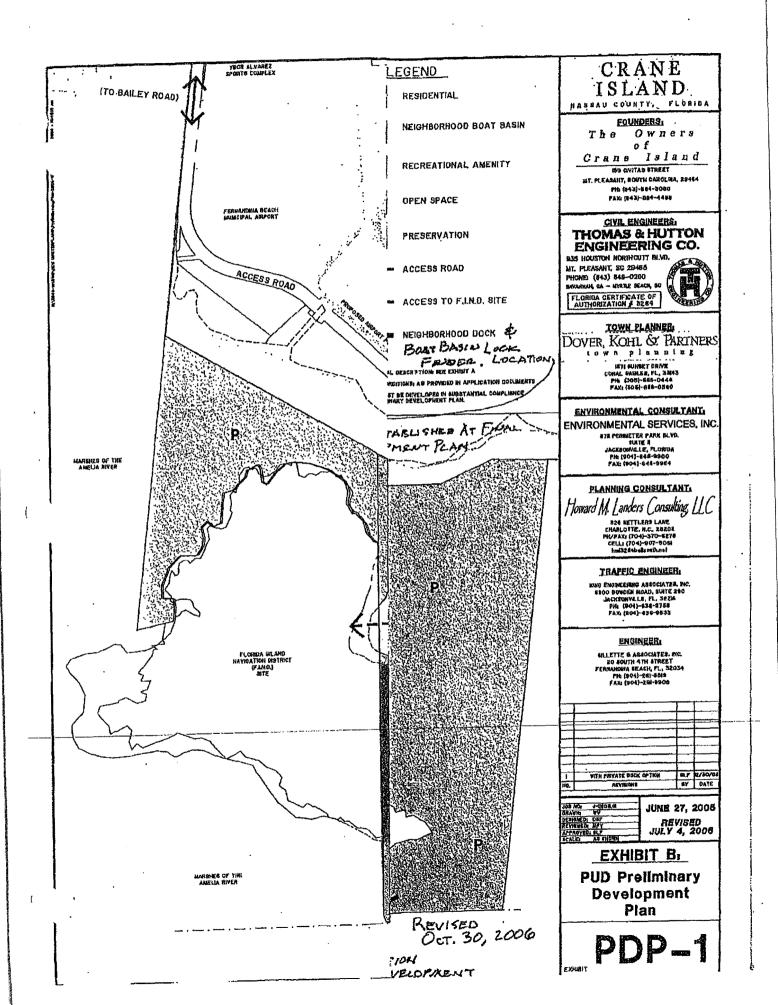

80, requires that approximately 130 acres shall be protected by a conservation easement granted to an appropriate entity; and

**WHEREAS**, the approximately 130 acres to be placed under a conservation easement is depicted on Exhibit "B" (shown in green and red crosshatched areas); and

WHEREAS, the property known as Crane Island has been sold; and

**WHEREAS**, during the due diligence period for the sale, it was discovered that eighteen (18) of the approximately one hundred and thirty (130) acres set forth in Exhibit "B" (illustrated in the "red crosshatched area") is owned by the State; and

WHEREAS The Board of County Commissioners of Nassau County, finds:

- 1. The intent of the preservation requirement set forth in Exhibit "C" of Ordinance 2006-80 was to preserve approximately one hundred thirty (130) acres of wetland area.
- 2. The placement of approximately one hundred and seventeen (117) acres under a conservation easement by the owners together with the eighteen (18) acres owned by the State meets the intent of the preservation requirement (Exhibit "B").

### NOW, THEREFORE, BE IT RESOLVED BY THE NASSAU COUNTY BOARD OF COUNTY COMMISSIONERS ON <u>MARCH</u> 24, 2014 THAT:

**1.** The Board hereby makes a legislative finding that the approximately one hundred seventeen (117) acres depicted on Exhibit B together with the State-owned property reflected on Exhibit B (the "red crosshatched acres") meets the preservation requirement referenced above.

2. The owners of Crane Island, pursuant to Exhibit "C", page 8, paragraph (b) shall comply with the conservation easement requirements by utilizing the 117.41 acres depicted on Exhibit "B".

BOARD OF COUNTY COMMISSIONERS NASSAU COUNTY, FLORIDA Its: Chairman Attest as to Chairman's signature: OANA. CRAWFORD Its: /Ex-Officio Clerk Approved as to form and legality by the