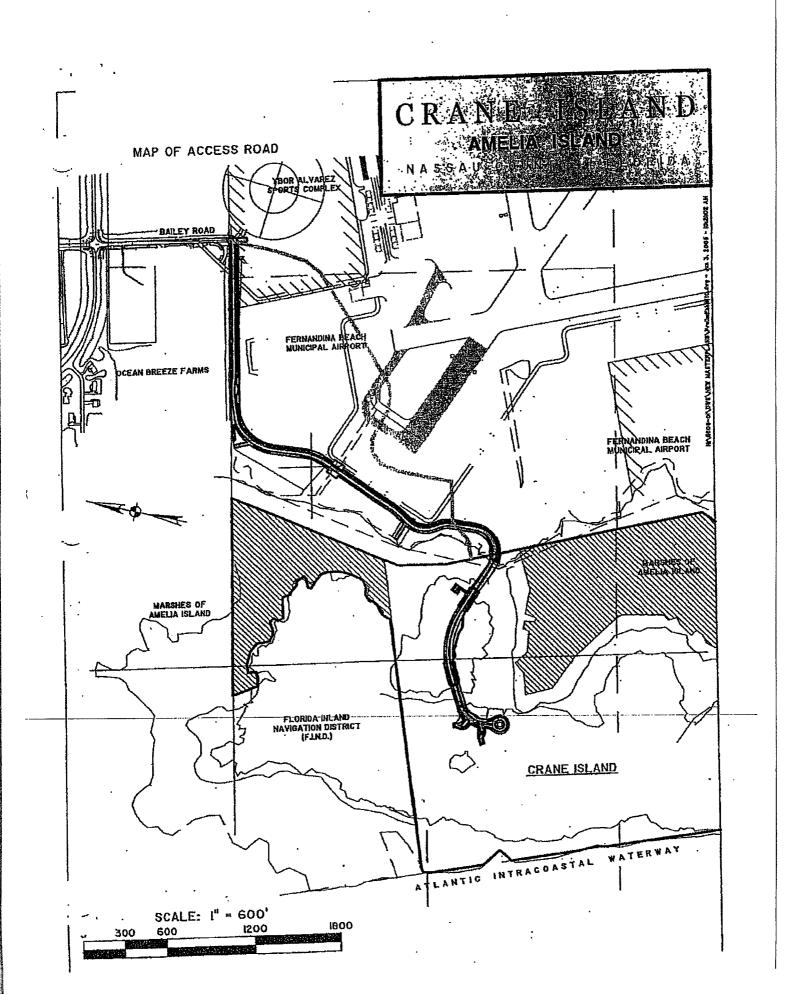

### SECTION 5. EXHIBITS

The following exhibits are accepted and incorporated as part of this rezoning: Exhibit "D-1", map of access road; Exhibit "D-2", Development Dual Entrance Standard memorandum from Jose Deliz to Bob Rowland dated January 12, 2005; Exhibit "E", Decision granting final Certificate of Concurrency with conditions dated October 4, 2005; Exhibit "F", Mitigation Plan for Crane Island Development related to Coastal High Hazard Area; Exhibit "G", Draft Grant of Avigation Easement from Willis, Still, Abney, Graham, Crane Island Investments et. al. to City of Fernandina Beach.