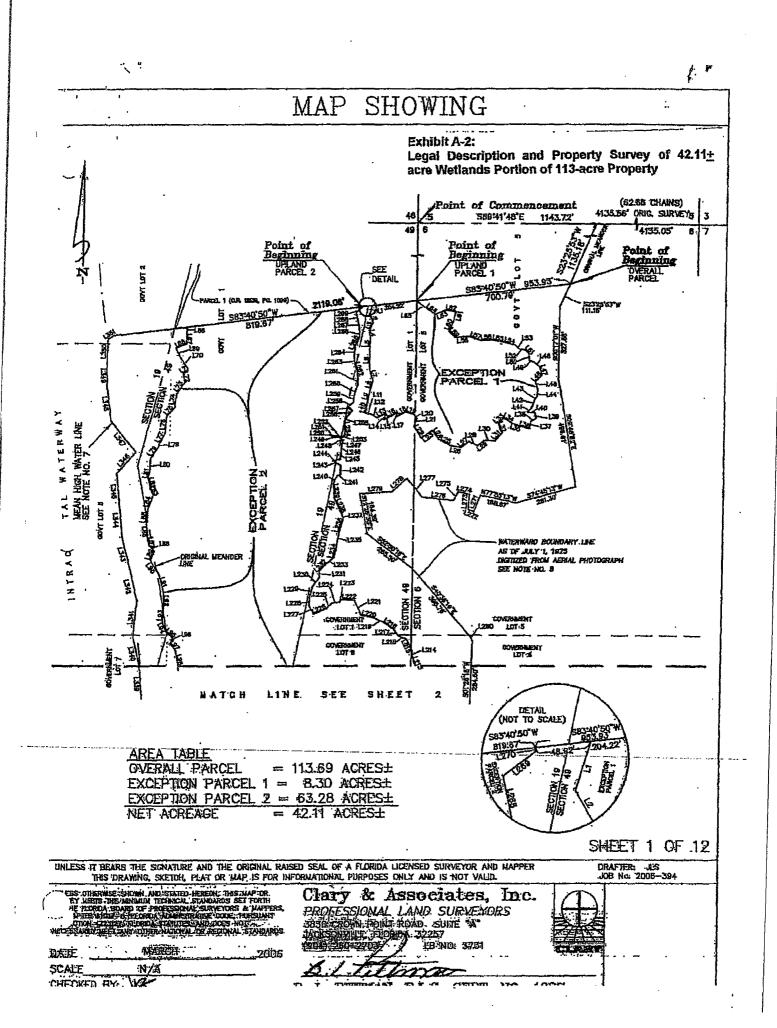

WHEREAS The Board of County Commissioners of Nassau County, finds:

- 1. The intent of the preservation requirement set forth in Exhibit "C" of Ordinance 2006-80 was to preserve approximately one hundred thirty (130) acres of wetland area.
- 2. The placement of approximately one hundred and seventeen (117) acres under a conservation easement by the owners together with the eighteen (18) acres owned by the State meets the intent of the preservation requirement (Exhibit "B").

### NOW, THEREFORE, BE IT RESOLVED BY THE NASSAU COUNTY BOARD OF COUNTY COMMISSIONERS ON <u>MARCH</u> 24, 2014 THAT:

**1.** The Board hereby makes a legislative finding that the approximately one hundred seventeen (117) acres depicted on Exhibit B together with the State-owned property reflected on Exhibit B (the "red crosshatched acres") meets the preservation requirement referenced above.

2. The owners of Crane Island, pursuant to Exhibit "C", page 8, paragraph (b) shall comply with the conservation easement requirements by utilizing the 117.41 acres depicted on Exhibit "B".

BOARD OF COUNTY COMMISSIONERS NASSAU COUNTY, FLORIDA Its: Chairman Attest as to Chairman's signature: OANA. CRAWFORD Its: /Ex-Officio Clerk Approved as to form and legality by the