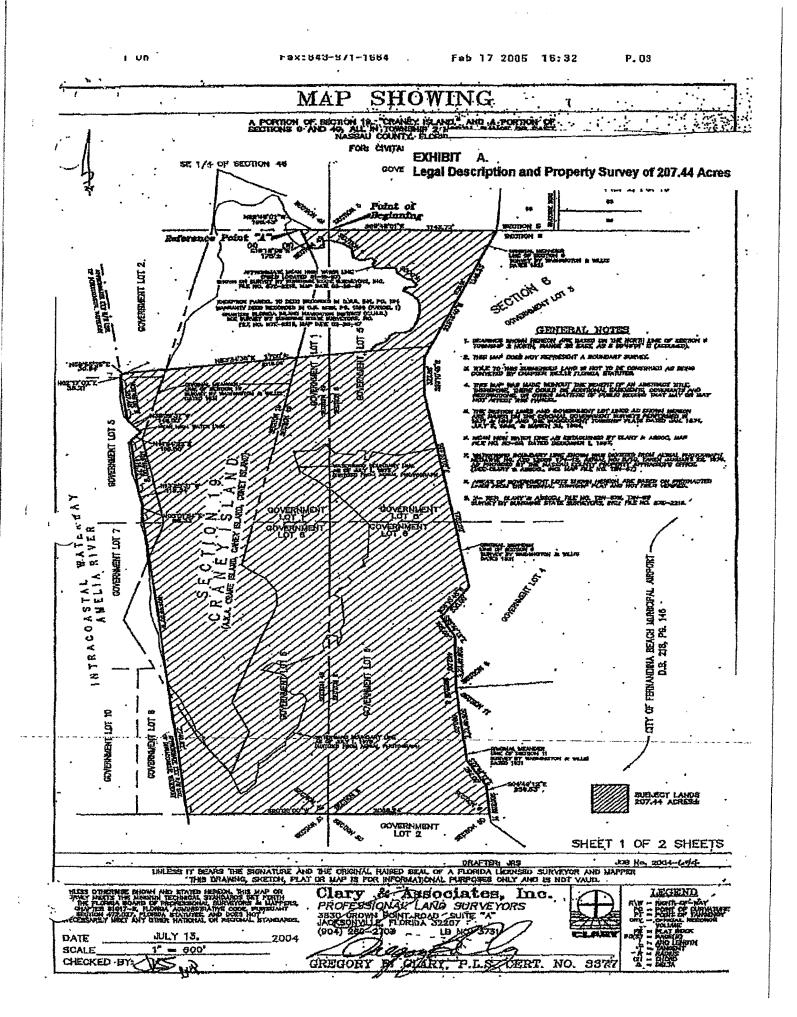

WHEREAS, Ordinance 2006-80 re-zoned approximately 207.4 acres from "RS-1"and "OR" to Planned Unit Development ("P.U.D."); and

WHEREAS, the property re-zoned to P.U.D. is known as "Crane Island"; and

WHEREAS, the P.U.D., in Exhibit "C", page 8, paragraph (b) of Ordinance 2006-

80, requires that approximately 130 acres shall be protected by a conservation easement granted to an appropriate entity; and

**WHEREAS**, the approximately 130 acres to be placed under a conservation easement is depicted on Exhibit "B" (shown in green and red crosshatched areas); and

WHEREAS, the property known as Crane Island has been sold; and

**WHEREAS**, during the due diligence period for the sale, it was discovered that eighteen (18) of the approximately one hundred and thirty (130) acres set forth in Exhibit "B" (illustrated in the "red crosshatched area") is owned by the State; and

### ORDINANCE NO. 2006- 80

AN ORDINANCE OF THE BOARD OF COUNTY COMMISSIONERS OF NASSAU COUNTY, FLORIDA REZONING APPROXIMATELY 207.44 ACRES LOCATED WEST OF FERNANDINA MUNICIPAL AIRPORT FROM "RS-1" AND "OR" TO PLANNED UNIT DEVELOPMENT "PUD"; CREATING THE CRANE ISLAND PUD; PROVIDING FOR CONDITIONS; PROVIDING FOR FINDINGS; AND PROVIDING AN EFFECTIVE DATE